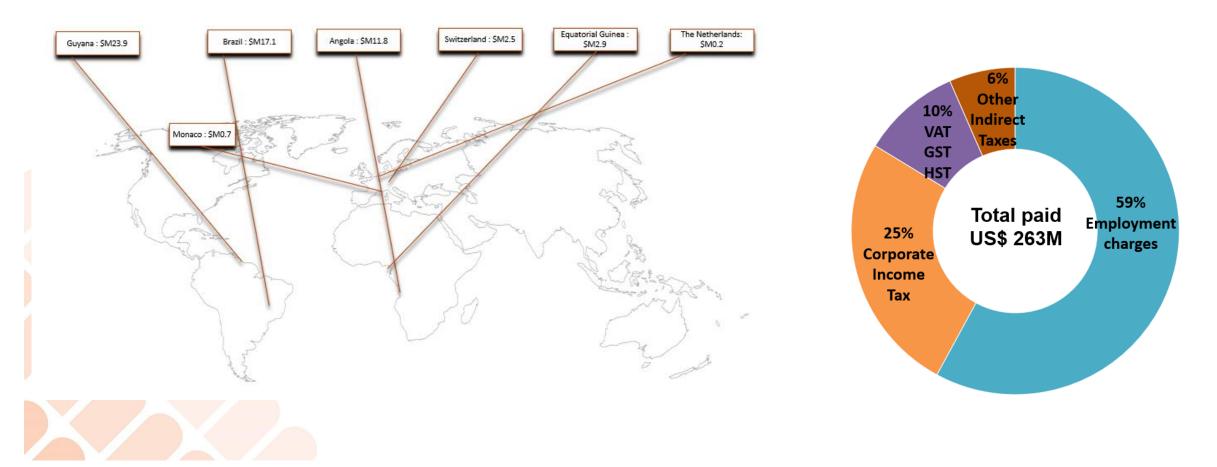

## Overview of Taxes – 2021 Current Tax Liabilities (Directional)

**Corporate Tax Footprint of the Group at a Glance (in millions US\$):** 

**Overall Tax Footprint of the Group (in millions US\$):** 

Top 10 Tax Contributions by Jurisdiction in 2021 (in millions US\$) – Directional

| Country        | In millions USD<br>Corporate<br>income Tax<br>payable | Tax and contributions<br>on salaries (**) | VAT and<br>similar<br>indirect<br>taxes (*) | Other<br>Taxes | Total<br>Contribution | Activities in country |             |                                |                                              |                      |
|----------------|-------------------------------------------------------|-------------------------------------------|---------------------------------------------|----------------|-----------------------|-----------------------|-------------|--------------------------------|----------------------------------------------|----------------------|
|                |                                                       |                                           |                                             |                |                       | Headquarter           | Engineering | Research<br>and<br>Development | Construction<br>and<br>technical<br>services | Lease and operations |
| Brazil         | 17.1                                                  | 24.3                                      |                                             | 14.1           | 55.4                  |                       |             | No.                            |                                              | # <sup>244</sup>     |
| Monaco (***)   | 0.7                                                   | 49.7                                      | 2.8                                         |                | 53.2                  |                       |             | <u>2</u>                       |                                              |                      |
| Netherlands (* | ••) 0.2                                               | 38.2                                      | 0.1                                         |                | 38.4                  |                       |             | <u>6</u>                       |                                              |                      |
| Guyana         | 23.9                                                  | 5.5                                       |                                             |                | 29.4                  |                       |             |                                | T                                            | #≥a                  |
| Angola         | 11.8                                                  | 5.2                                       |                                             | 0.5            | 17.5                  |                       |             |                                | T                                            | 11 <sup>22</sup> 11  |

## Top 10 Tax Contributions by Jurisdiction in 2021 (in millions US\$) –Directional - Continued

| Country           | In millions USD<br>Corporate<br>income Tax<br>payable | Tax and contributions<br>on salaries (**)                           | VAT and<br>similar<br>indirect<br>taxes (*) | Other<br>Taxes | Total<br>Contribution | Activities in country |             |                                |                                              |                      |
|-------------------|-------------------------------------------------------|---------------------------------------------------------------------|---------------------------------------------|----------------|-----------------------|-----------------------|-------------|--------------------------------|----------------------------------------------|----------------------|
|                   |                                                       |                                                                     |                                             |                |                       | Headquarter           | Engineering | Research<br>and<br>Development | Construction<br>and<br>technical<br>services | Lease and operations |
| Canada            |                                                       | 0.7                                                                 | 11.5                                        |                | 12.3                  |                       |             |                                | Î                                            | 11 <sup>24</sup> 1   |
| Malaysia (***)    | 0.0                                                   | 9.9                                                                 |                                             | 0.3            | 10.2                  |                       |             |                                | T                                            | # <sup>24</sup> #    |
| Switzerland (***) | 2.5                                                   | 2.6                                                                 |                                             | 1.9            | 7.0                   |                       |             | No.                            |                                              |                      |
| Equatorial Guinea | 2.9                                                   | 2.8                                                                 |                                             |                | 5.7                   |                       |             |                                |                                              | # <sup>92</sup> #    |
| USA(***)          | 0.0                                                   | 4.1                                                                 |                                             |                | 4.1                   |                       |             | 2                              |                                              |                      |
| Rest of the world | 7.7                                                   | 11.3                                                                | 10.9                                        | 0.1            | 30.0                  |                       |             | 2                              | P                                            |                      |
| Total             | 66.8                                                  | 154.4                                                               | 25.2                                        | 16.9           | 263.3                 |                       |             |                                |                                              |                      |
| e<br>e            |                                                       | taxes collected from our clients<br>e tax paid on employees salarie |                                             |                |                       |                       |             |                                |                                              |                      |